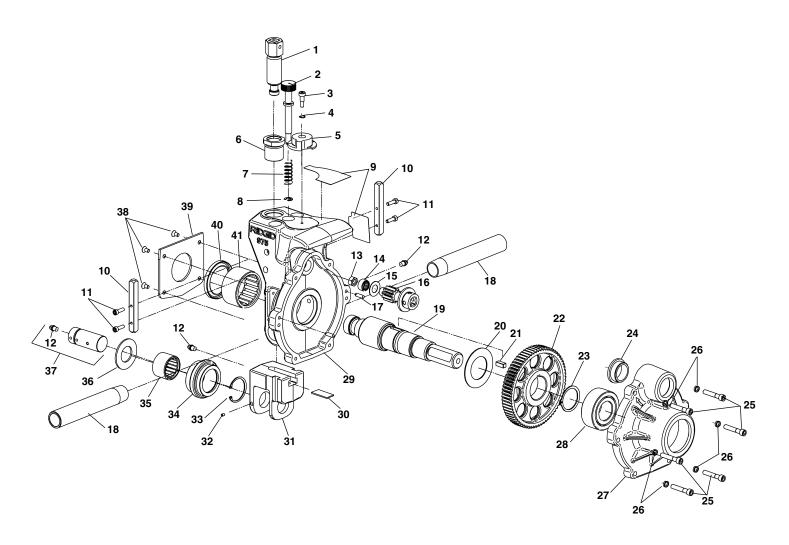

## NOTE: Order parts by Catalog Number only. DO NOT order by Reference Number.

| Ref.<br>No.    | Catalog<br>No.          | Description                                                                 | Ref.<br>No.    | Catalog<br>No.          | Description                                                                                                                                            | Ref.<br>No.                                            | Catalog<br>No.          | Description                                              |
|----------------|-------------------------|-----------------------------------------------------------------------------|----------------|-------------------------|--------------------------------------------------------------------------------------------------------------------------------------------------------|--------------------------------------------------------|-------------------------|----------------------------------------------------------|
| 1†<br>2<br>3   | 30948<br>87687<br>87947 | Feed Screw Adjustment Screw Shoulder Screw                                  | 17<br>18<br>19 | 40287<br>87682<br>30883 | Dowel Pin (2)<br>Support Bar (2)<br>Large Drive Shaft                                                                                                  | 32<br>33†<br>34                                        | 87640<br>33695<br>30933 | Set Screw Retaining Ring Groove Roll                     |
| 4<br>5         | 87972<br>87932          | Wave Spring<br>Groove Setting Gauge                                         | 20             | 32838<br>30888          | Drive Shaft F/Copper<br>Thrust Washer                                                                                                                  | 35†                                                    | 32843<br>87922          | Groove Roll F/Copper<br>Bearing                          |
| 6†<br>7<br>8   | 93327<br>87912<br>87937 | Feed Screw Bushing<br>Spring<br>Retaining Ring                              | 21<br>22<br>23 | 30893<br>30898<br>30903 | Key 1/4" x 5/5" Large Drive Gear Retaining Ring                                                                                                        | 36<br>37<br>38                                         | 30938<br>30943<br>93282 | Thrust Washer<br>Groove Roll Shaft<br>#10 - 24 Screw (4) |
| 9<br>10<br>11  | 30873<br>93307<br>93302 | Labels<br>Slide Key (2)<br>10 - 24 x <sup>1</sup> / <sub>2</sub> " SHCS (4) | 24<br>25<br>26 | 93812<br>30908<br>45150 | Bearing Flange<br>Screw <sup>1</sup> / <sub>4</sub> " - 20 x 1 <sup>3</sup> / <sub>8</sub> " SHCS (6)<br><sup>1</sup> / <sub>4</sub> " Lock Washer (6) | 39<br>40<br>41                                         | 93312<br>45157<br>45142 | Cover Plate Front Seal Needle Bearing                    |
| 12<br>13<br>14 | 46860<br>96730<br>93777 | Grease Fitting (3) Hex Nut Needle Bearing                                   | 27<br>28<br>29 | 30913<br>30918<br>30928 | Rear Cover Assembly Bearing Main Housing Assembly                                                                                                      | * Note Items Not Shown  * 30708 1/2" Ratchet Extension |                         |                                                          |
| 15<br>16       | 93777<br>93782<br>30878 | Thrust Washer Input Pinion                                                  | 30<br>31       | 87977<br>30923          | Wear Plate<br>Slide Block                                                                                                                              | *                                                      | 30703                   | 1/2" Drive Ratchet                                       |

† Service Notes: Ref. No. 1 – Coat with EP grease.
Ref. No. 6 – Apply Loctite #271 to external threads prior to assembly.
Ref. No. 33 – Install Retaining Ring burr side away from bearing.
Ref. No. 35 – Apply Loctite #271 to outside of bearing prior to assembly.