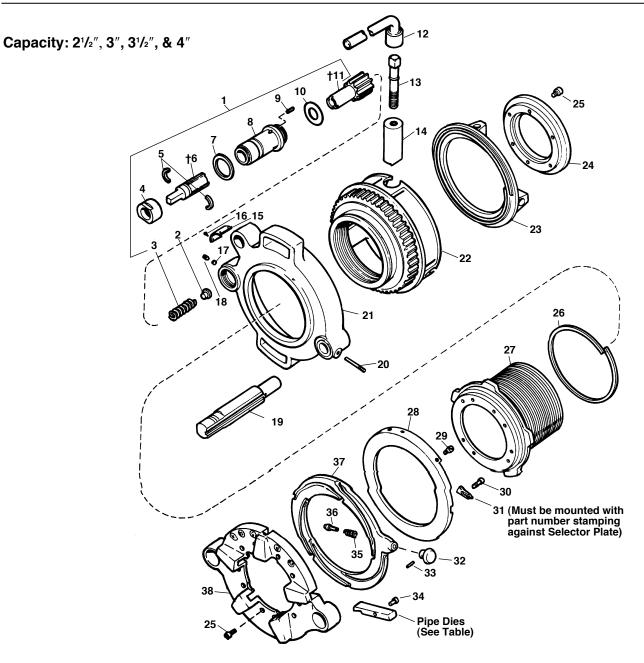

NOTE: Order parts by Catalog Number only. DO NOT order by Reference Number.

| Ref.<br>No. | Catalog<br><u>No.</u> | Description                    | Ref.<br>No. | Catalog<br>No. | Description           | Ref.<br>No. | Catalog<br>No. | Description                |
|-------------|-----------------------|--------------------------------|-------------|----------------|-----------------------|-------------|----------------|----------------------------|
| 1           | 39360                 | Pinion Shaft Assembly          | 14          | 39345          | Workholder Jaw (3)    | 27          | 39320          | NPT Threaded Barrel        |
| 2           | 39810                 | Wear Plug                      | 15          | 39835          | Name Plate            |             | 68090          | BSPT Threaded Barrel       |
| 3           | 39815                 | Spring                         | 16          | 46870          | Drive Screw (4)       | 28          | 39185          | NPT Selector Plate         |
| 4           | 39605                 | Pinion Shaft Retaining Collar  | †17         | 32755          | Nylon Plug            |             | 39190          | BSPT Selector Plate        |
| 5           | 39695                 | Split Ring                     | 18          | 58720          | Set Screw             |             | 39110          | Selector Plate f/Cast Iron |
| †6          | 39465                 | Drive Shaft                    | 19          | 39330          | NPT Guide Post        | 29          | 39790          | Stop Screw                 |
| 7           | 39615                 | Pressure Ring                  |             | 68020          | BSPT Guide Post       | 30          | 39830          | Guide Block Screw          |
| 8           | 39825                 | Pinion Sleeve                  | 20          | 39650          | Guide Post Screw      | 31          | 39655          | Guide Block                |
| 9           | 39620                 | Pressure Pin (3)               | 21          | 39200          | Gear Case             | 32          | 39645          | Knob (2)                   |
| 10          | 39625                 | Pinion Shaft Ring              | 22          | 39195          | NPT Workholder        | 33          | 44925          | Pin (2)                    |
| †11         | 39470                 | Pinion Shaft with Gear         |             | 68040          | BSPT Workholder       | 34          | 39750          | Die Pins & Clips           |
| 12          | 39585                 | Wrench                         | 23          | 39100          | Workholder Scroll     | 35          | 39690          | Spring (2)                 |
|             | 29056                 | Wrench (Europe Hex-Key)        | 24          | 39455          | Retaining Ring        | 36          | 39640          | Locating Pin (2)           |
| 13          | 39795                 | Clamp Screw with Clip          | 25          | 32275          | Screw (16)            | 37          | 39180          | Cam Plate                  |
|             | 29046                 | Clamp Screw with Clip (Europe) | 26          | 39730          | Gear Case Spring Ring | 38          | 39175          | Head                       |

Service Notes: (Ref. No. 6) (Ref. No. 11) Early Models incorporating 39600/E-1936 Pinion Shaft and 3590/E-1935-1 Drive with 39630/E-1945-1 Centering Pin can be updated by using new style Pinion Shaft or new style Drive Shaft and discarding Centering Pin. (Ref. No. 17) Nylon Plug should be replaced anytime Pinion Shaft Assembly (Ref. No. 1) is removed from Gear Case.