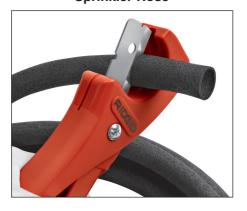

handles for faster positioning
- Large 15/8" (42mm) O.D. Capacity
- Compact size for easy storage





#### **Ordering Information**

| Catalog | Model    |                                            | Capacity (O.D.)      |         | Weight |      | Standard |
|---------|----------|--------------------------------------------|----------------------|---------|--------|------|----------|
| No.     | No.      | Description                                | in.                  | mm      | lbs.   | kg.  | Pack     |
| 23488   | PC-1250  | Scissor-Style Plastic Pipe & Tubing Cutter | 1/8" — <b>1</b> 5/8" | 12 – 42 | 0.45   | 0,20 | 6        |
| 26803   | PCB-1250 | PC-1250 Replacement Blade                  | _                    | _       | 0.10   | 0,03 | 1        |

#### **Sprinkler Hose**



#### PEX



#### **PVC**



### **Plastic Pipe and Tubing Cuter**









# Reaming and Deburring Tools

For the complete selection of the Ridge Tool product line, please refer to the Ridge Tool Catalog or www.RIDGID.com.



-Distributor —