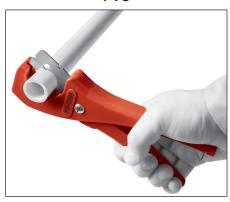

ng
- Large 15/8" (42mm) O.D. Capacity
- Compact size for easy storage





#### **Ordering Information**

| Catalog | Model    |                                            | Capacity (O.D.)      |         | Weight |      | Standard |
|---------|----------|--------------------------------------------|----------------------|---------|--------|------|----------|
| No.     | No.      | Description                                | in.                  | mm      | lbs.   | kg.  | Pack     |
| 23488   | PC-1250  | Scissor-Style Plastic Pipe & Tubing Cutter | 1/8" — <b>1</b> 5/8" | 12 – 42 | 0.45   | 0,20 | 6        |
| 26803   | PCB-1250 | PC-1250 Replacement Blade                  | _                    | _       | 0.10   | 0,03 | 1        |

#### **Sprinkler Hose**



#### PEX



#### **PVC**



### **Plastic Pipe and Tubing Cuter**









# Reaming and Deburring Tools

For the complete selection of the Ridge Tool product line, please refer to the Ridge Tool Catalog or www.RIDGID.com.



-Distributor —