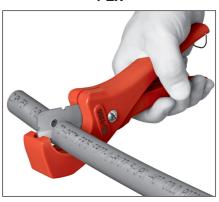

faster positioning
- Large 15/8" (42mm) O.D. Capacity
- Compact size for easy storage





#### **Ordering Information**

| Catalog | Model    |                                            | Capacity (O.D.)      |         | Weight |      | Standard |
|---------|----------|--------------------------------------------|----------------------|---------|--------|------|----------|
| No.     | No.      | Description                                | in.                  | mm      | lbs.   | kg.  | Pack     |
| 23488   | PC-1250  | Scissor-Style Plastic Pipe & Tubing Cutter | 1/8" — <b>1</b> 5/8" | 12 – 42 | 0.45   | 0,20 | 6        |
| 26803   | PCB-1250 | PC-1250 Replacement Blade                  | _                    | _       | 0.10   | 0,03 | 1        |

#### **Sprinkler Hose**



#### PEX



#### **PVC**



### **Plastic Pipe and Tubing Cuter**









# Reaming and Deburring Tools

For the complete selection of the Ridge Tool product line, please refer to the Ridge Tool Catalog or www.RIDGID.com.



-Distributor —