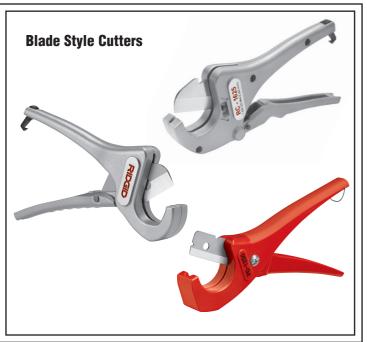

pact size for easy storage





#### **Ordering Information**

| Catalog | Model    |                                            | Capacity (O.D.)      |         | Weight |      | Standard |
|---------|----------|--------------------------------------------|----------------------|---------|--------|------|----------|
| No.     | No.      | Description                                | in.                  | mm      | lbs.   | kg.  | Pack     |
| 23488   | PC-1250  | Scissor-Style Plastic Pipe & Tubing Cutter | 1/8" — <b>1</b> 5/8" | 12 – 42 | 0.45   | 0,20 | 6        |
| 26803   | PCB-1250 | PC-1250 Replacement Blade                  | _                    | _       | 0.10   | 0,03 | 1        |

#### **Sprinkler Hose**



#### PEX



#### **PVC**



### **Plastic Pipe and Tubing Cuter**









# Reaming and Deburring Tools

For the complete selection of the Ridge Tool product line, please refer to the Ridge Tool Catalog or www.RIDGID.com.



-Distributor —