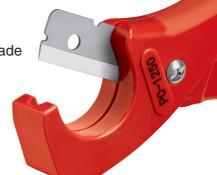

# Model PC-1250 Scissor-Style Cutter Plastic Pipe and Tubing Cutter

The New Model PC-1250 Plastic Pipe and Tubing Cutter expands RIDGID®'s product offering for plastic pipe specific tools. The Scissor-Style Cutter is an easy-to-use tool that can cut all types of plastic or rubber tube and pipe up to 15/8" (42mm) Outside Diameter.

#### Features and Benefits

- X-CEL<sup>™</sup> Blade Quick change, reversible blade equals two times blade life. No ratcheting or twisting required!
- Spring loaded handles for faster positioning
- Large 15/8" (42mm) O.D. Capacity
- Compact size for easy storage