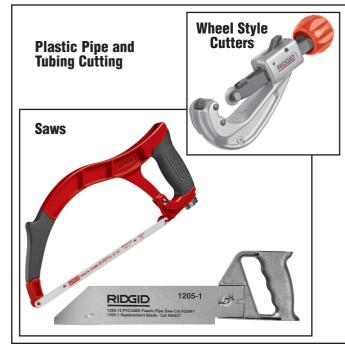

ompact size for easy storage





#### **Ordering Information**

| Catalog | Model    |                                            | Capacity (O.D.)      |         | Weight |      | Standard |
|---------|----------|--------------------------------------------|----------------------|---------|--------|------|----------|
| No.     | No.      | Description                                | in.                  | mm      | lbs.   | kg.  | Pack     |
| 23488   | PC-1250  | Scissor-Style Plastic Pipe & Tubing Cutter | 1/8" — <b>1</b> 5/8" | 12 – 42 | 0.45   | 0,20 | 6        |
| 26803   | PCB-1250 | PC-1250 Replacement Blade                  | _                    | _       | 0.10   | 0,03 | 1        |

#### **Sprinkler Hose**



#### PEX



#### **PVC**



### **Plastic Pipe and Tubing Cuter**









# Reaming and Deburring Tools

For the complete selection of the Ridge Tool product line, please refer to the Ridge Tool Catalog or www.RIDGID.com.



-Distributor —